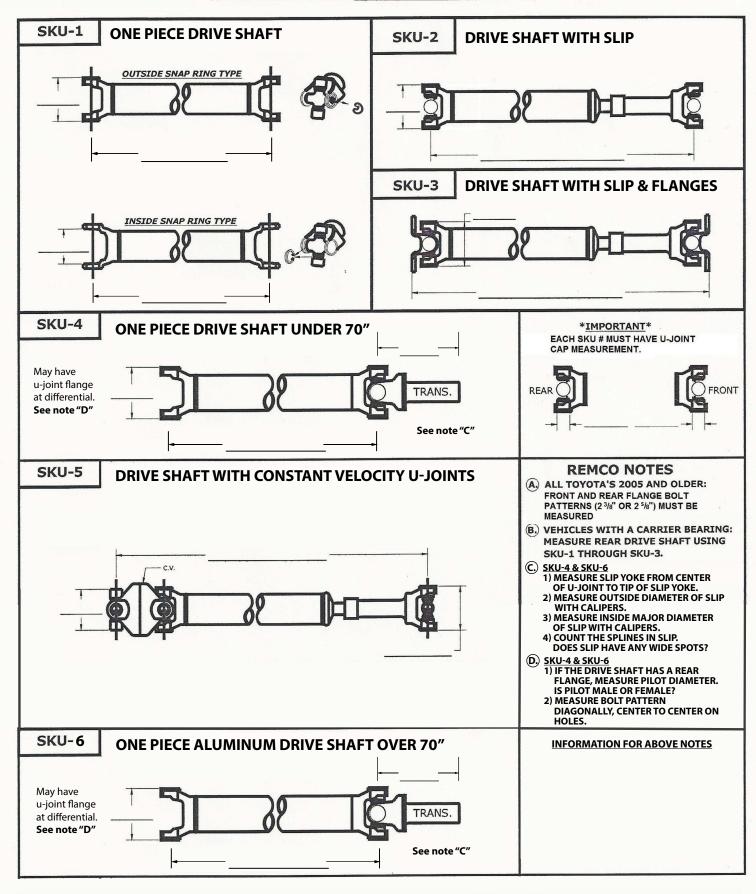

box for your application | on.                                   |
| 6) Fax to REMCO D       | SC at 855-839-2924 or email        | to sales@remcodsc.com                 |
| Year:                   | Make:                              | Model:                                |
| Engine:                 | V.I.N. (Vehicle Identificat        | ion Number):                          |
| 1) Car                  | SUV                                | Van                                   |
| 2) Pickup               | Cab Style                          |                                       |
| 3) Autom                | atic Manual                        |                                       |

2WD

4)

4WD

## REMCO DRIVE SHAFT COUPLING MEASUREMENT SHEET

COMPANY PLACING THE ORDER:\_\_\_\_\_



Remco DSC Office 1501 NE Broadway Ave. Ste. 1 Des Moines, IA 50313 Phone:1-855-44REMCO Fax: 1-855-839-2924 www.remcodsc.com